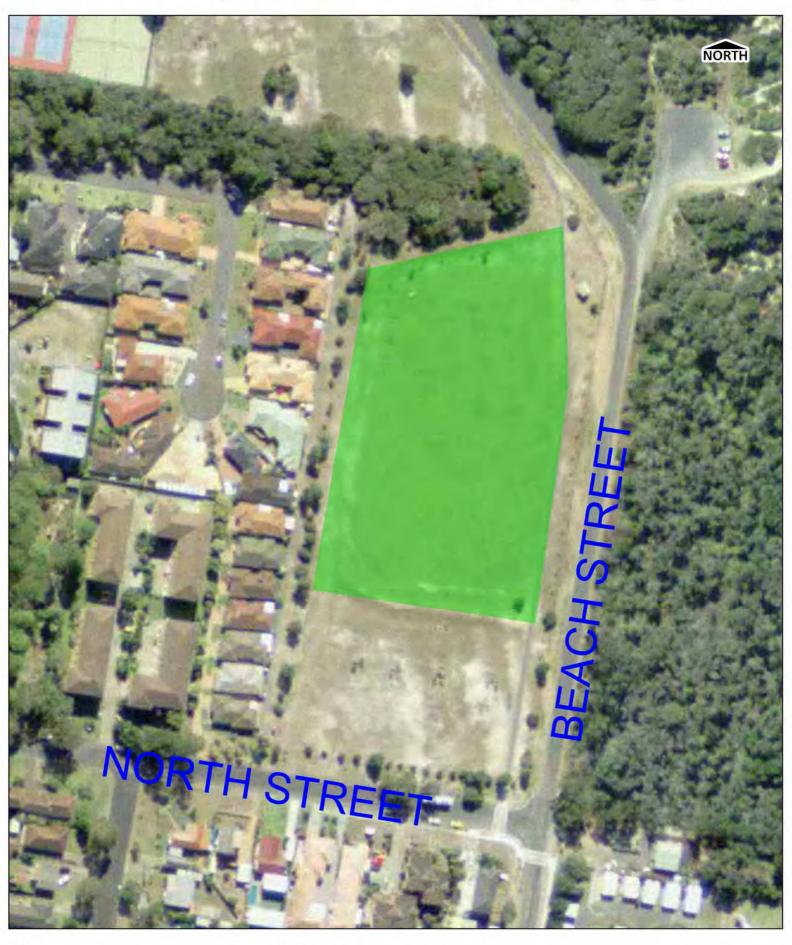

### Great Lakes Council dog off leash area - Beach Street, Tuncurry Dog Agility Park

#### Legend

Off Leash area - 6am to 8pm

#### Disclaimer.

This map was produced by Great Lakes Council using information from the Land Information Centre.

Great Lakes Council accepts no responsibility either in contract or tort (or particularly in negligence) for any errors, omissions or inaccuracies whatsoever contained within or arising from this map. Copyright: Great Lakes Council

Copyright: Land and Property Information N.S.W.