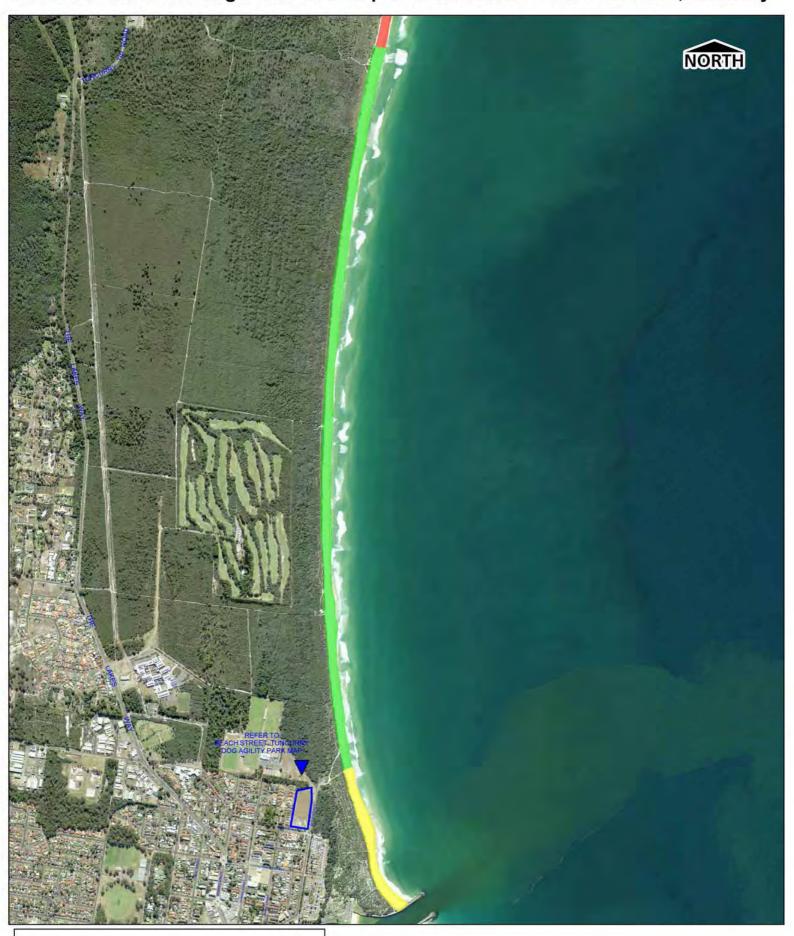

### Great Lakes Council dog on/off leash & prohibited areas - Nine Mile Beach, Tuncurry

# Legend

On Leash area - 5am to 9am & 5pm to 8pm

Dogs Prohibited

Disclaimer.

This map was produced by Great Lakes Council using information from the Land Information Centre.

Great Lakes Council accepts no responsibility either in contract or tort (or particularly in negligence) for any errors, omissions or inaccuracies whatsoever contained within or arising from this map. Copyright: Great Lakes Council Copyright: Land and Property Information N.S.W.