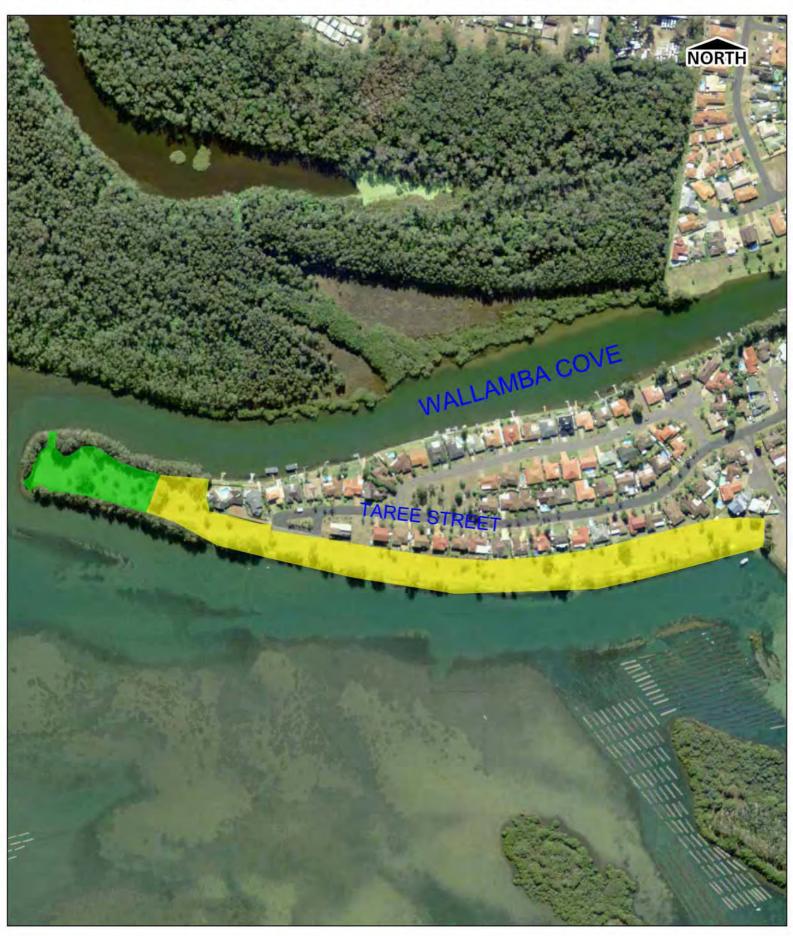

## Great Lakes Council dog on/off leash areas - Taree Street, Tuncurry

Disclaimer.

This map was produced by Great Lakes Council using information from the Land Information Centre.

Great Lakes Council accepts no responsibility either in contract or tort (or particularly in negligence) for any errors, omissions or inaccuracies whatsoever contained within or arising from this map. Copyright: Great Lakes Council Copyright: Land and Property Information N.S.W.